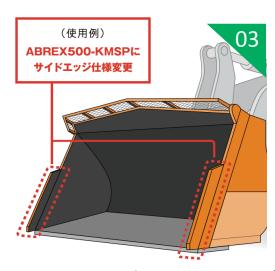

### Abrasion resistant steel-plate

| Brand name      | ABREX400.ABREX500 ETC.,                                                                                                      |
|-----------------|------------------------------------------------------------------------------------------------------------------------------|
| Standard size   | Thickness: 4.5~100 mm                                                                                                        |
| Characteristics | With the 2-5 times abrasion resistance compared to mild steel, adoption of ABREX will prolong the service life of machinery. |
| Main purpose    | Trucks, Bulldozer                                                                                                            |