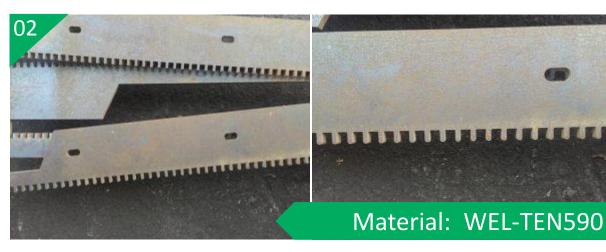

### Weldable High-tensile steel

Brand name WEL-TEN590、WEL-TEN590RE、WEL-TEN540 etc.,

**Standard size** Thickness: 1.6 ~ 100 mm

Characteristics Great strength with less steel

With high tensile and notch toughness

### Processing example

WEL-TEN590RE in 12mm thickness after bending process.

The water jet cutting case: without the heat influence and deformation to cut the steel in detailed serrated shape edge

Sulfuric acid / Hydrochloric acid dew-point corrosion-resistant steel plates and sheets