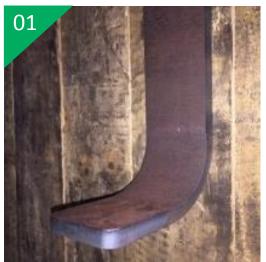

### Weldable High-tensile steel

Brand name WEL-TEN590、WEL-TEN590RE、WEL-TEN540 etc.,

**Standard size** Thickness: 1.6 ~ 100 mm

Characteristics Great strength with less steel

With high tensile and notch toughness

### Processing example

WEL-TEN590RE in 12mm thickness after bending process.

The water jet cutting case: without the heat influence and deformation to cut the steel in detailed serrated shape edge

Sulfuric acid / Hydrochloric acid dew-point corrosion-resistant steel plates and sheets