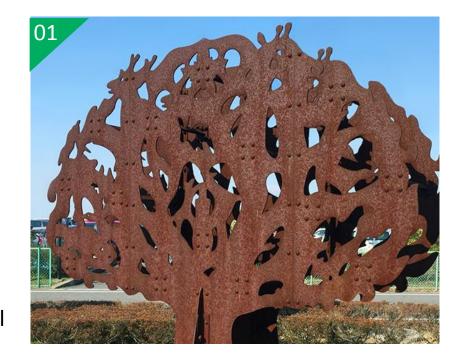

### Weather resistant steels

Brand name COR-TEN O, COR-TEN490A, SMA490AW

**Standard size** Thickness: 1.6∼32mm

**Characteristics** Base material will be protected by the

surface layer rust

Main purpose Building Exterior, Bridge

The installation art structure of COR-TEN material