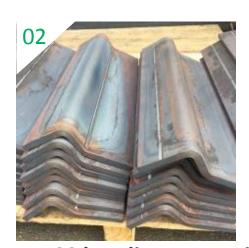

Main product line (1)



### Abrasion resistant steel-plate

| Brand name      | ABREX400.ABREX500 ETC.,                                                                                                      |
|-----------------|------------------------------------------------------------------------------------------------------------------------------|
| Standard size   | Thickness: 4.5~100 mm                                                                                                        |
| Characteristics | With the 2-5 times abrasion resistance compared to mild steel, adoption of ABREX will prolong the service life of machinery. |
| Main purpose    | Trucks, Bulldozer                                                                                                            |







Dust Collection Pipe processing ABREX400 bending processing ABREX 500 series use example



### Weldable High-tensile steel

Brand name WEL-TEN590、WEL-TEN590RE、WEL-TEN540 etc.,

**Standard size** Thickness: 1.6 ~ 100 mm

Characteristics Great strength with less steel

With high tensile and notch toughness

Main purpose Construction machine, Bridge

### Processing example



WEL-TEN590RE in 12mm thickness after bending process.



The water jet cutting case: without the heat influence and deformation to cut the steel in detailed serrated shape edge



Sulfuric acid / Hydrochloric acid dew-point corrosion-resistant steel plates and sheets

Brand name S-TEN1, S-TEN2

**Standard size** Thickness: 1.6 ~ 12 mm

Exhibits the best resistance to sulfuric

**Characteristics** acid and hydrochlor