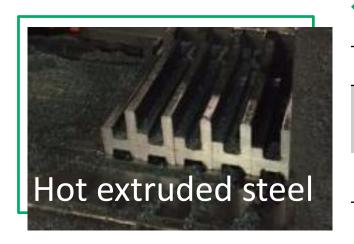

The surface processing of NM-13MN

|                 | not extruded steer                              |
|-----------------|-------------------------------------------------|
| Brand name      | FL500、S45C、SUS ect.,                            |
| Characteristics | Freedom design to achieve the original product. |
| Main purpose    | Special profiles for rails                      |