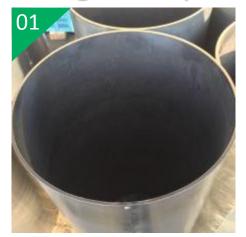

Brand name S-TEN1, S-TEN2

**Standard size** Thickness: 1.6 ~ 12 mm

Exhibits the best resistance to sulfuric

**Characteristics** acid and hydrochloric acid dew-point

corrosion.

Main purpose High-rise chimney, air preheater